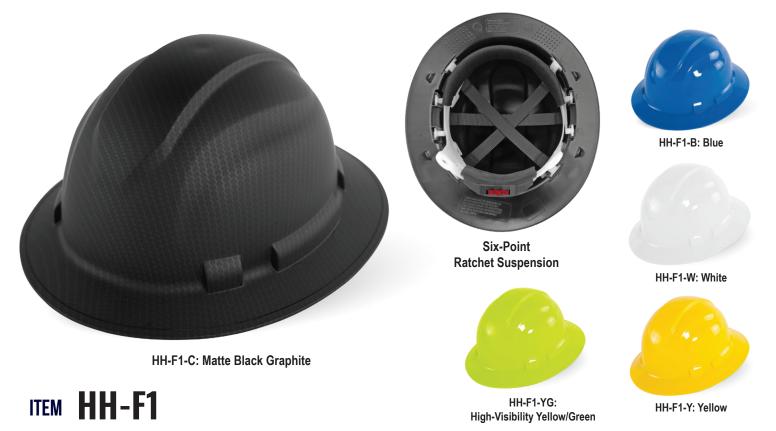

### **AVAILABLE COLORS:**

MATTE BLACK GRAPITE: HH-F1-C BLUE: HH-F1-B WHITE: HH-F1-W YELLOW: HH-F1-Y HIGH-VISIBILITY YELLOW/GREEN: HH-F1-YG

INDUSTRYConstructionForestryUtilitiesMiningOil and GasGeneral PurposeRoad WorkDemolition

#### **FEATURES**

- Lightweight, low profile and reversible design
- Full brim design provides shoulder, neck and eye protection from outdoor elements such as sunshine and rain
- Made with HPPE material to provide a lightweight product with weather/chemical resistance and nonconductive properties
- HH-F1-YG Made with ABS material to provide an ultra-lightweight, rigid, product with weather/chemical resistance, and non-conductive properties

## Premium comfort fit suspension, featuring:

- Brow pad that wicks sweat keeping you cool, comfortable and dry
- Pivot system to provide a secure fit for all head shapes and sizes
- EZ-click adjustable ratchet system
- · Pre-assembled